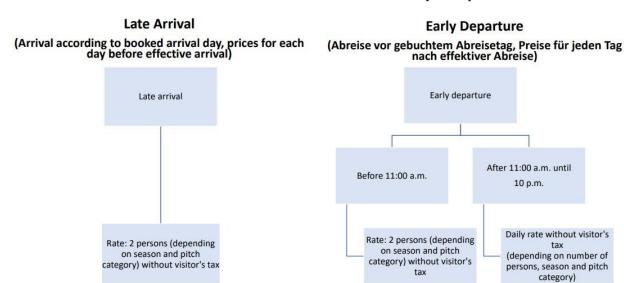

**Bulky Waste** Dumping bulky waste is strictly prohibited.

**Cancellation Policy** Booked dates must be paid in full. For late arrivals or early departures, the following charges apply (see table). Upon booking confirmation, you must pay 50% of the total stay within 3 days via bank transfer. The remaining amount must be paid by the departure date.

In case of cancellation, the reservation fee (administrative costs) of CHF 100.00 will be retained.

Up to 5 weeks before arrival: 20% of the total amount (plus administrative fees).

Up to 2 weeks before arrival: 70% of the total amount (plus administrative fees).

Up to 1 week before arrival: 100% of the total amount (plus administrative fees).

In case of cancellation, early departure, or late arrival, Campofelice reserves the right to reallocate the pitch.

Cars Please park your car only on your designated pitch, even in low and mid-season. Maximum speed: 10 km/h.

Reservations Must be made directly via www.campofelice.ch

When booking, you are entitled to reserve a category; the pitch number is assigned upon arrival. It is possible to book a specific pitch number for a fee of CHF 35 per stay (subject to availability). The minimum bookable stay in pre- and post-season as well as on holidays is 3 nights. In mid and high season at least 7 nights. Reservations for stays shorter than the required minimum are not possible, but "walk-in" stays may be available (subject to availability). The booked dates must be paid in full. In case of late arrival or early departure, the following rates apply (see table). With your booking as a definitive and guaranteed confirmation, you are required to pay 50% of your stay by bank transfer within 3 days. The remaining balance must be paid by the departure date.

# Conditions for late arrival or early departure

Unoccupied: Only valid for absence during the stay and not for later arrival or early departure.